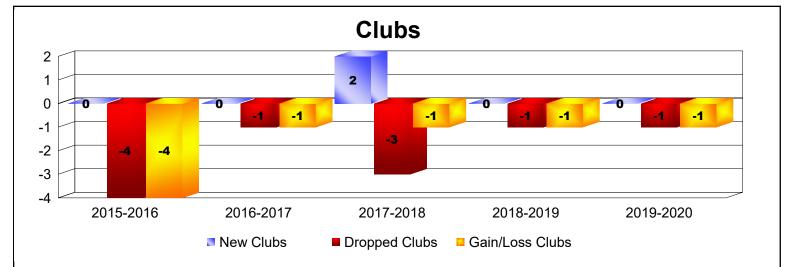

## As of June 2020 Cumulative

| Year      | New<br>Clubs | Dropped<br>Clubs | Gain/<br>Loss<br>Clubs | New<br>Members | Charter<br>Members | Reinstate<br>Members | Transfer<br>Members | Total<br>Member<br>Added | Total<br>Members<br>Dropped | Gain/<br>Loss<br>Members |
|-----------|--------------|------------------|------------------------|----------------|--------------------|----------------------|---------------------|--------------------------|-----------------------------|--------------------------|
| 2015-2016 | 0            | -4               | -4                     | 127            | 4                  | 4                    | 2                   | 137                      | -240                        | -103                     |
| 2016-2017 | 0            | -1               | -1                     | 218            | 1                  | 2                    | 1                   | 222                      | -161                        | 61                       |
| 2017-2018 | 2            | -3               | -1                     | 131            | 50                 | 4                    | 1                   | 186                      | -225                        | -39                      |
| 2018-2019 |              | -1               | -1                     | 111            | 0                  | 3                    | 3                   | 117                      | -179                        | -62                      |
| 2019-2020 | 0            | -1               | -1                     | 97             | 7                  | 1                    | 15                  | 120                      | -185                        | -65                      |
| Average   | 0            | -2               | -2                     | 137            | 12                 | 3                    | 4                   | 156                      | -198                        | -42                      |