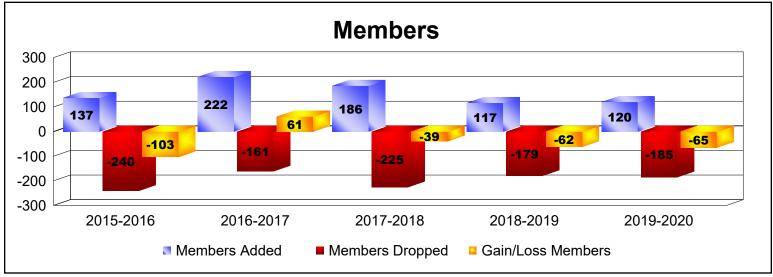

## As of June 2020 Cumulative

| Year      | New<br>Clubs | Dropped<br>Clubs | Gain/<br>Loss<br>Clubs | New<br>Members | Charter<br>Members | Reinstate<br>Members | Transfer<br>Members | Total<br>Member<br>Added | Total<br>Members<br>Dropped | Gain/<br>Loss<br>Members |
|-----------|--------------|------------------|------------------------|----------------|--------------------|----------------------|---------------------|--------------------------|-----------------------------|--------------------------|
| 2015-2016 | 0            | -4               | -4                     | 127            | 4                  | 4                    | 2                   | 137                      | -240                        | -103                     |
| 2016-2017 | 0            | -1               | -1                     | 218            | 1                  | 2                    | 1                   | 222                      | -161                        | 61                       |
| 2017-2018 | 2            | -3               | -1                     | 131            | 50                 | 4                    | 1                   | 186                      | -225                        | -39                      |
| 2018-2019 |              | -1               | -1                     | 111            | 0                  | 3                    | 3                   | 117                      | -179                        | -62                      |
| 2019-2020 | 0            | -1               | -1                     | 97             | 7                  | 1                    | 15                  | 120                      | -185                        | -65                      |
| Average   | 0            | -2               | -2                     | 137            | 12                 | 3                    | 4                   | 156                      | -198                        | -42                      |